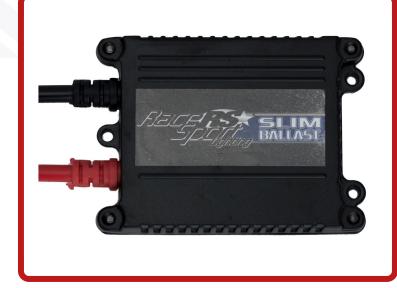

## SKU # BALLASTSLIM-35W-DC

Part #1001118

Description

35-Watt Super Slim DC HID Conversion Spare Ballast (each)

Categories HID & LED Headlights, HID Headlight Conversions

Sub-Categories HID Ballast and Bulb Parts, HID Ballasts

## Product Information

Our Race Sport replacement HID ballasts are Sold individually, ready to keep your vehicle safe on the road with the increased vision our lighting provides

• 1 Year Warranty

<br>

<imq src="http://static.s9-