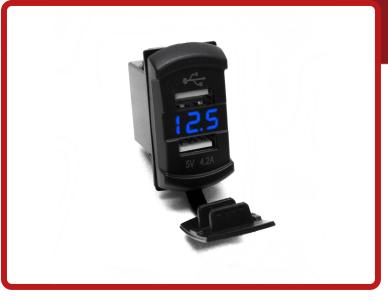

## Part #1006323

Description

Dual Port USB Rocker Panel sized with Blue voltmeter

- <u>Categories</u> Auto Interior & Exterior, LED Switches, Marine Sport Lighting, Marine Sport Lighting
- <u>Sub-Categories</u> Digital Voltage Sockets, Socket & Switch Style Gauges, LED Voltage Gauges

## Product Information

The Marine Sport rocker style switch allows you to run through USB clean and neat in your boat. Using the blue led illumination, you can easily see this plug in at night.

| <u>Part Type ID</u> | 13998 | <u>Est. Labor</u> | 0.50  |
|---------------------|-------|-------------------|-------|
| Gross Weight        | 0.001 | <u>Width</u>      | 3.250 |
| Net Weight          | 0.100 | <u>Height</u>     | 1.000 |
| DIM Weight          | 0.134 | <u>Depth</u>      | 5.750 |