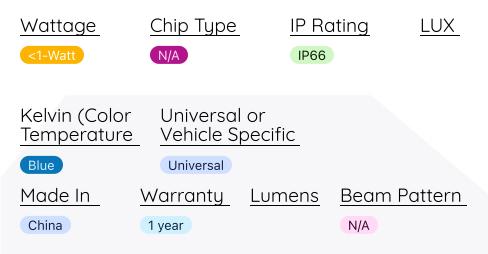

New Race Sport Lighting LED Voltage Gauges

Harmonization CodeUniversalLife Expectancy8512.20.2080YES10,000 hours