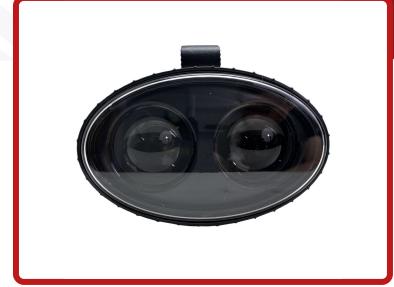

## SKU # RS-FL7008-B

Part #1004402

Description

SALE - Heavy Duty Blue Beam Forklift Safety LED Spot Light with Dual Optical Output

Categories Commercial

Sub-Categories Forklift/Warehouse Machine Safety Spot Light

Reverse Polarity Operating Voltage Current Draw

12-48VDC

Wattage Chip Type IP Rating LUX

This Forklift Safety Light helps alert others to approaching forklifts and other industrial vehicles by projecting a focused blue beam about 15 feet ahead of or behind the forklift (depending on the mounting location). This spot light is critical to reducing the potential for harmful or even fatal workplace accidents.

- Mounts to front, back, or both ends of a vehicle
- Two long lasting LED lights with powerful focused spot
- Multi-voltage capable from 12V-48V. Uses vehicle power to operate. Light activates anytime forklift is turned on
- 1 Year Warranty