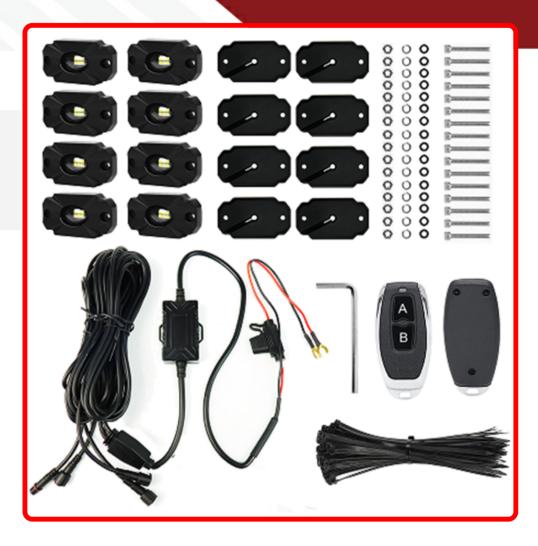

#### Part # 1007770

**Description** 

NEW - 8pc Ultra Bright White 10000 Lumen LED Rock Light Crawler Kit with Seven Fade and Strobe Patterns Race Sport Lighting

Categories LED Rock Light Kits

Sub-Categories ULTRA White Rock Lights

### **Product Information**

Introducing the ULTRA8WK 8pc Ultra Bright White LED Rock Light Crawler Kit from Race Sport Lighting, the ultimate lighting solution to illuminate your off-road journey like never before. With an astounding 10,000 lumens of brilliant white light output, this kit sets the bar for exceptional brightness, ensuring unparalleled visibility on even the most rugged trails. Equipped with seven impressive fade and strobe patterns, the ULTRA8WK adds a dynamic touch to your off-road adventures, allowing you to customize your lighting experience to suit any mood or occasion. Whether you're cruising through the wilderness or showcasing your vehicle at a nighttime event, this kit offers versatility and style that stands out from the crowd. Built to withstand the harshest conditions, the ULTRA8WK is engineered for durability and reliability. Its rugged construction ensures resilience against vibrations, impacts, and extreme