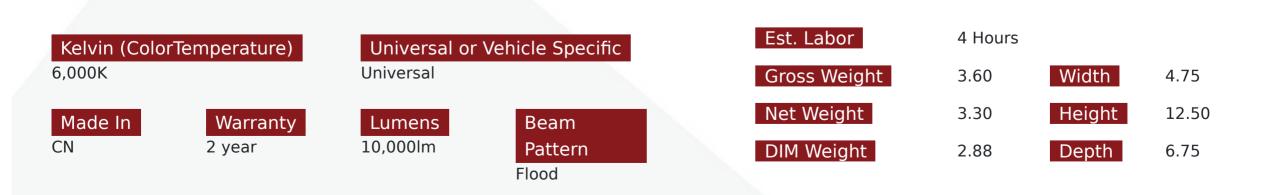

#### Cross Sell Skus:

4PRGBWRL,RS8PRGBW,RS12PRGBW

| Condition           | Manufact           |              | EZ Category        |
|---------------------|--------------------|--------------|--------------------|
| New                 | Race Sport         |              | ULTRA White Series |
| Harmonization Co    | ode Universal      |              | Life Expectancy    |
| 8512.20.2080        | YES                |              | 30,000 hours       |
| SEMA Product Ur     | nderbody Light Kit | Part Type II | 17942              |
| Reverse Polarity    | Operating          | g Voltage    | Current Draw       |
| Underbody Light Kit | 9-30VDC            |              | 7.5A               |
| Wattage             | Chip Type          | IP Rating    | LUX                |
| 80-Watts            | OSRAM              | IP68         | 37,984lx           |