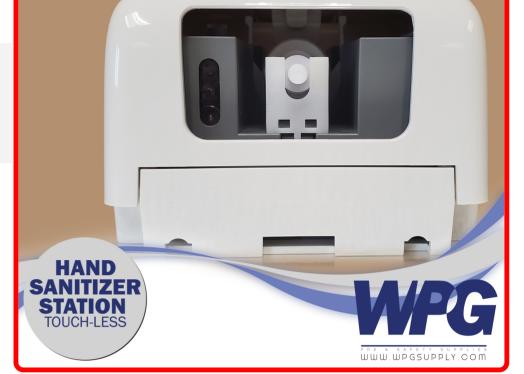

## Part # 1007269

UPC 0

Related Skus:

Description NEW - Wall Mount 1200ml Liquid Spray Pump Automatic Hand Sanitizer - Battery or DC powered options

Categories PPE Safety Equipment

Sub-Categories Sanitizer Stations