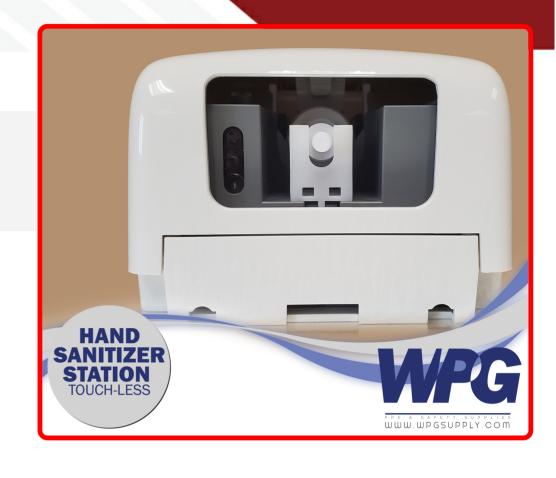

## **SKU # WPG00074GP**

Part # 1007264

**Description** 

NEW - Floor Standing 1200ml Gel Pump Automatic Hand Sanitizer - Battery or DC powered options

Categories PPE Safety Equipment

Sub-Categories Sanitizer Stations